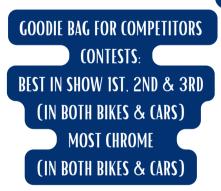

## HONOR CELEBRATION & RIDE

MAY 25TH, 2024 EVENT TIMELINE
REGISTRATION 9:30 AM - 10:30 AM
10:45 AM NATIONAL ANTHEM & PRESENTATION OF COLORS
KSU 11 AM

CAR & BIKE SHOW ARRIVAL & PLACEMENT 11: 15 AM
12:00 PM CAR & BIKE SHOW BEGINS
MUSIC FROM 12 PM - 3 PM
CAR SHOW JUDGING 1 PM - 1:30 PM
CAR SHOW WINNERS ANNOUNCED 2 PM
MUSIC & EVENT ENDS 3 PM

PRE REGISTER INSTORE OR BY MAIL
\$10 PER VEHICLE
LOAD IN 11:15 AM
CAR SHOW BEGINS AT 12:00 PM
CAR SHOW WINNERS ANNOUNCED AT 2:00 PM

MUSIC FROM THE NOW NOON - 3 PM

FOOD & DRINKS AVAILABLE
FOR PURCHASE

ALL VETERANS, REGISTERED RIDERS & CAR/BIKE SHOW REGISTRANTS WILL RECEIVE A COMMEMORATIVE T-SHIRT THANKS TO OUR SPONSORS

## HONOR CELEBRATION CAR & BIKE SHOW SHOW

MAY 25TH, 2024

| FIRST & LAS | t Name:       |     |       |  |
|-------------|---------------|-----|-------|--|
| ADDRESS:    |               |     |       |  |
| CITY:       |               | ZIF | CODE: |  |
| EMAIL & PH  | ONE NUMBER: _ |     |       |  |
| MODEL NAM   | E & YEAR:     |     |       |  |
| MAKE:       |               |     |       |  |
|             | VETERAN: YES  |     | OR NO |  |
| SHIRT SIZE: |               |     |       |  |